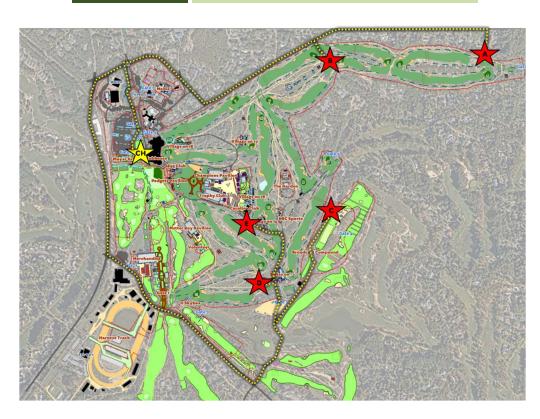

## Where to Proceed During Emergency Evacuation

Player groups will proceed to their assigned evacuation site based on their position on the golf course. The following chart shows each golf course position and the corresponding evacuation site.

| Hole    | 1  | 2  | 3 | 4 | 5 | 6 | 7  | 8  | 9 | 10 | 11 | 12 | 13 | 14 | 15 | 16 | 17 | 18 |
|---------|----|----|---|---|---|---|----|----|---|----|----|----|----|----|----|----|----|----|
| Tee     | СН | СН | В | В | Α | В | В  | СН | С | С  | D  | D  | D  | Е  | Ε  | Е  | СН | СН |
| Fairway | СН | СН | В | Α | Α | - | СН | С  | - | С  | D  | D  | Е  | Е  | -  | СН | -  | СН |
| Green   | СН | В  | В | Α | В | В | СН | С  | С | D  | D  | D  | Е  | Е  | Ε  | СН | СН | СН |

| Site | Location                              |
|------|---------------------------------------|
| СН   | CLUBHOUSE                             |
| А    | SHORT OF 5 FWY                        |
| В    | 3 TEE / 6 GREEN                       |
| С    | PLAYERS LEFT OF 10 FWY/10 TEE SHUTTLE |
| D    | RIGHT OF 11 TEE                       |
| E    | BEHIND 16 TEE                         |