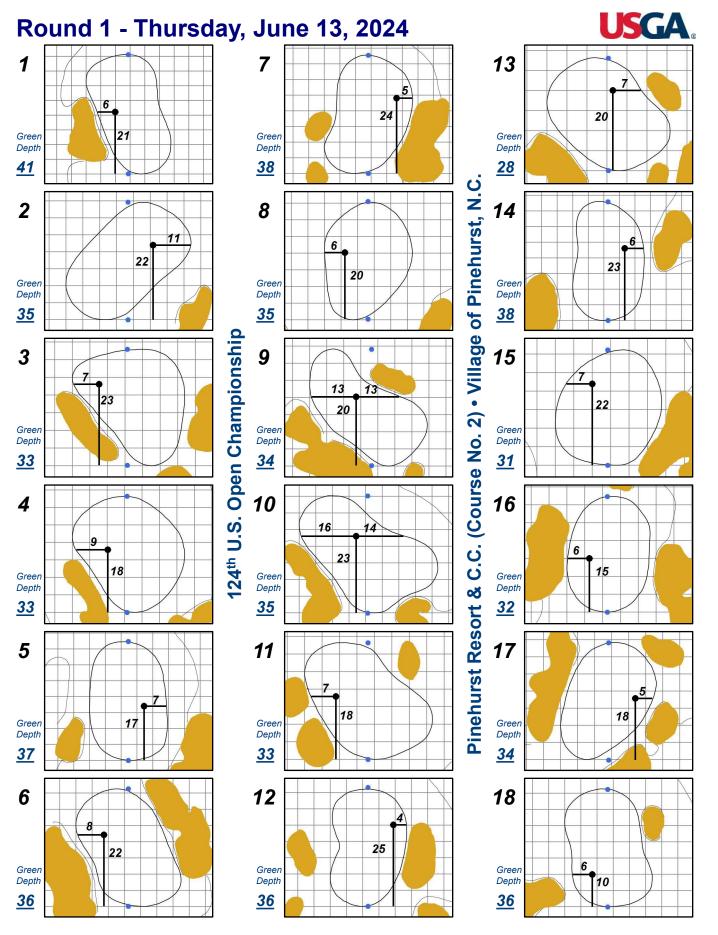

## 2024 U.S. OPEN COURSE EVACUATION PLAN PINEHURST RESORT & COUNTRY CLUB | COURSE No. 2



In the event of severe weather or any other emergency condition that requires a suspension of play and/or evacuation of the golf course, the following procedures will be in effect from Monday, June 10 until the conclusion of the U.S. Open Championship.

## Where to Proceed During Emergency Evacuation

Player groups will proceed to their assigned evacuation site based on their position on the golf course. The following chart shows each golf course position and the corresponding evacuation site.

| Hole    | 1  | 2  | 3 | 4 | 5 | 6 | 7  | 8  | 9 | 10 | 11 | 12 | 13 | 14 | 15 | 16 | 17 | 18 |
|---------|----|----|---|---|---|---|----|----|---|----|----|----|----|----|----|----|----|----|
| Tee     |